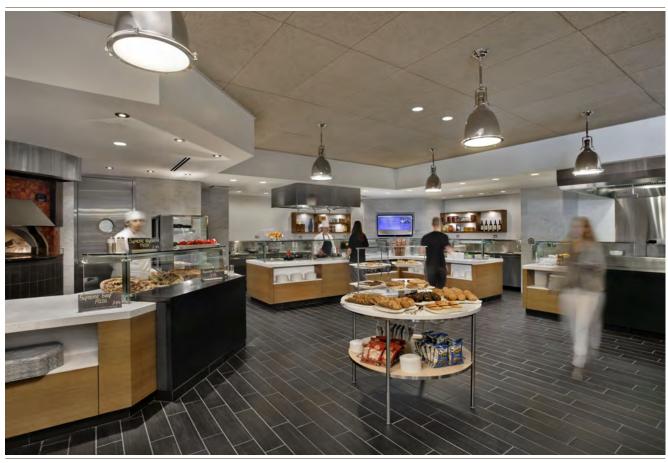

## The Chemical Company

Architect: Gensler Morristown, NJ

Engineer: WSP Flack + Kurtz New York, NY

Consultant: Raymond/Raymond Associates Goshen, NY

Project Type: New Employee Servery, Production Kitchen and Coffee Bar

Building Population: 1,100

Square Footages: Servery/ Coffee Bar SF- 3,940

Kitchen/Catering SF- 3,460

<u>Dining Area SF- 4,900</u>

Total Food Service SF- 12,300

Food Service Cost: \$1,400,000.00 (approx.)

Completion Date: May 2012